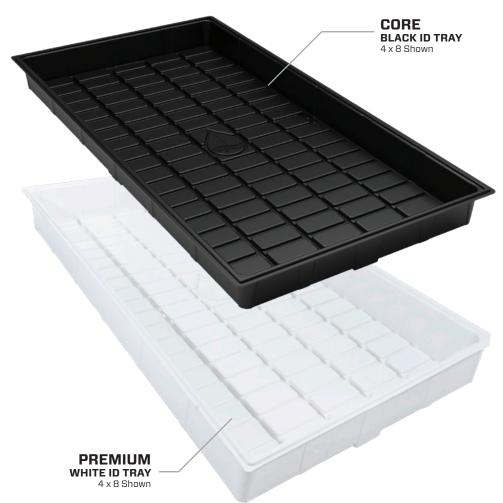

# **BOTANICARE® ID TRAYS**

#### **NOW AVAILABLE**

in both Premium White and Core Black for performance and pricing options.

## Botanicare Premium White ID Trays

### Botanicare Core Black ID Trays

Heavy gauge, virgin-capped ABS plastic for maximum stiffness and durability

Mid gauge, black ABS plastic for a great price without sacrificing performance

| Dimensions |               |              | Capacity |
|------------|---------------|--------------|----------|
| Tray       | Outside       | Inside       | Gallons  |
| 2x4        | 28.8 x 52.8"  | 24.0 x 48.0" | 30       |
| 3x3        | 40.8 x 40.8"  | 36.0 x 36.0" | 33       |
| 3x6        | 40.8 x 76.0"  | 36.0 x 72.0" | 66       |
| 4x4        | 52.8 x 52.8"  | 48.0 x 48.0" | 60       |
| 4x8        | 52.8 x 100.8" | 48.0 x 96.0" | 120      |