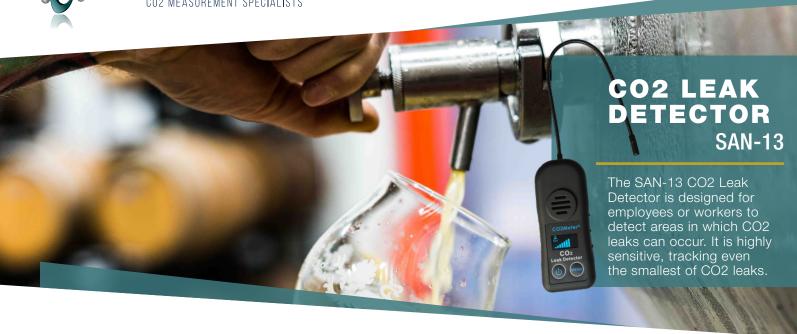

### **FEATURES**

- · Audible and visual indicator
- NDIR Sensor technology - takes 20 readings per second
- Rugged design with protective rubber enclosure
- · Heavy duty metal clip
- Rechargeable Li-Ion battery - 12+ hours per charge
- Large OLED Display
- IP54 housing protects against dust and rain

### **SPECIFICATIONS**

- Measurement Range: 0-20% CO2
- Sensor Accuracy: ±70ppm ±20% reading value
- CO2 Measurement Interval: 20 readings per second
- Audible Alarm: 90 dB @ 10 cm
- Sensor Life Expectancy: 15 years

## **INCLUDES**

- 110/240 VAC USB Wall Adapter
- USB Cable for Charging
- User Manual